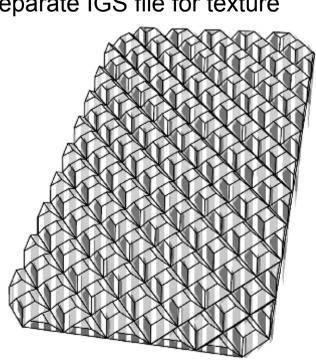

2.ThruFlow in untexture area

3.ThruFlow around gate See separate artwork

4.Made in Canada superimposed on texture See separate artwork

5.Non-slip texture to be applied to top surface where indicated See separate IGS file for texture