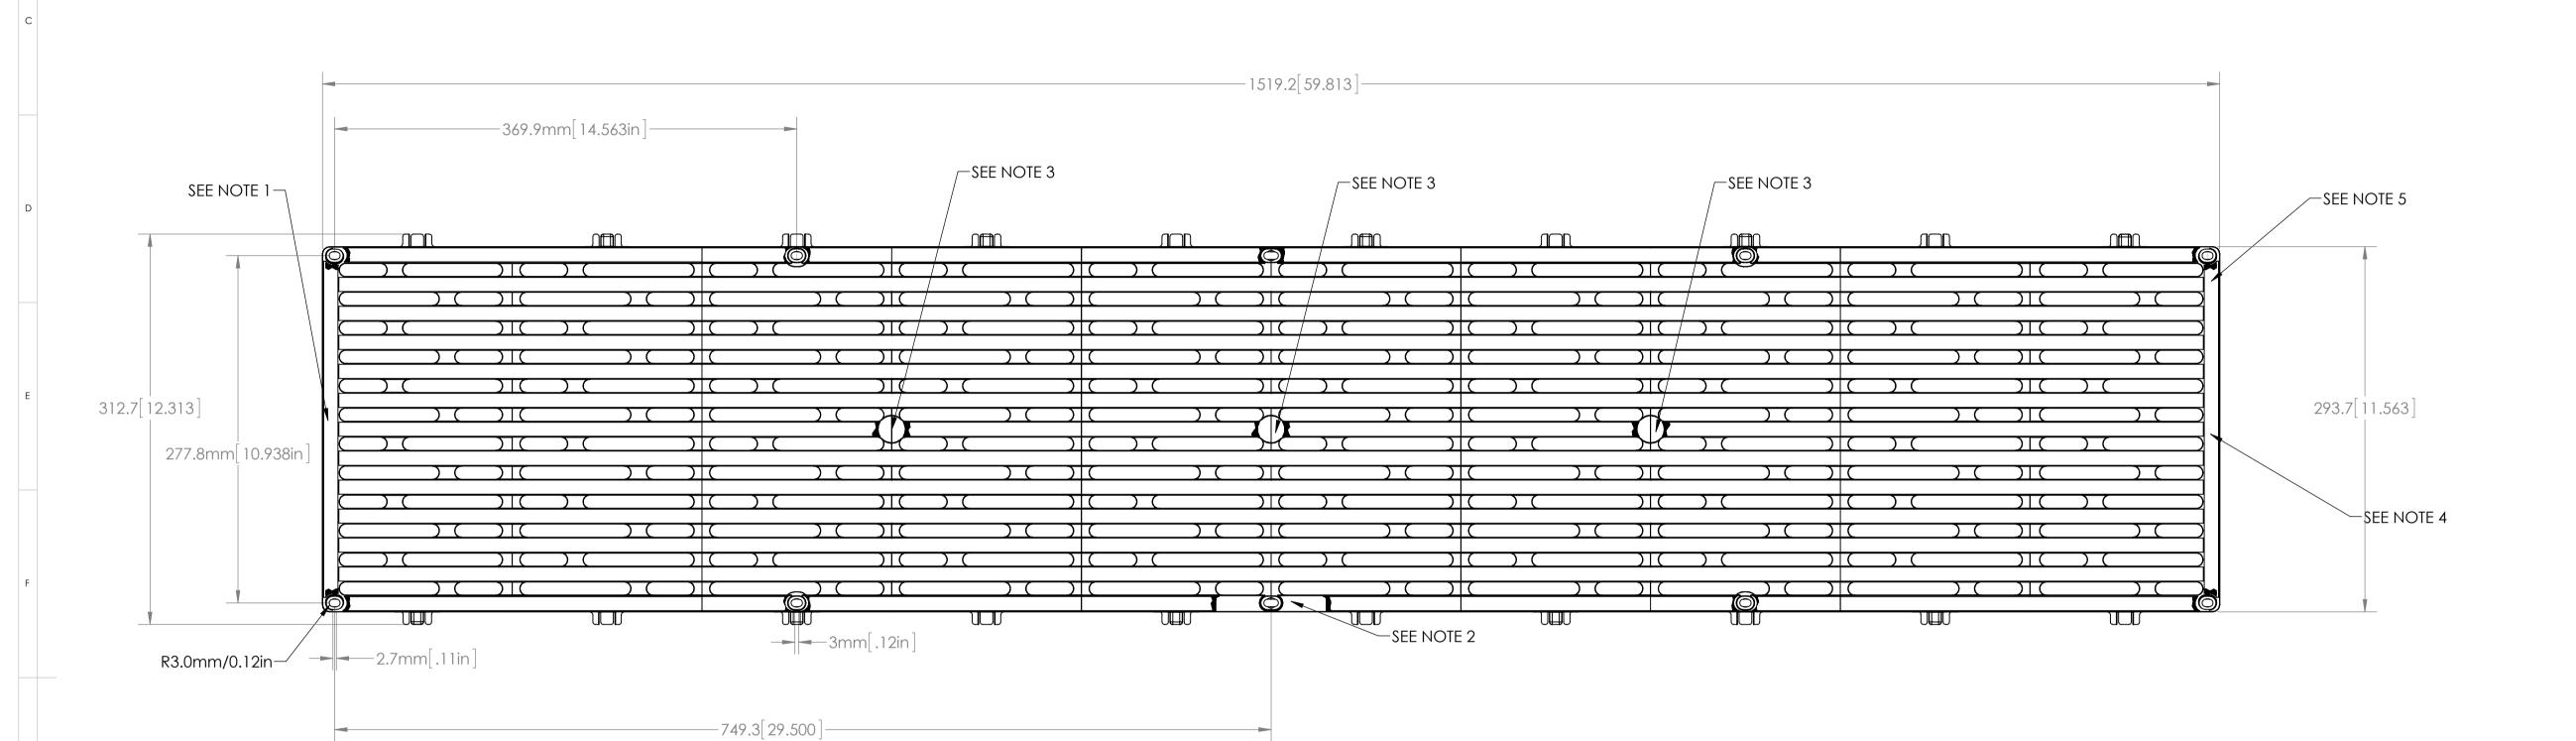

|                 |  | <br> | <br> | <br> |  |
|-----------------|--|------|------|------|--|
| 30.5mm[1.200in] |  |      |      |      |  |

GENERAL NOTES

1.ThruFlow on superimposed on texture
See separate artwork

2.ThruFlow in untexture area

3.ThruFlow around gate See separate artwork

4.Made in Canada superimposed on texture See separate artwork

5.Non-slip texture to be applied to top surface where indicated See separate IGS file for texture

WEIGHT: 8.70 lbs

THRUFLOW

UNLESS SPECIFIED:

DIMENSIONS ARE IN mm TOLERANCES: +/- 0.5mm ANGULAR: +/- 0.25 DEG

ThruFlow 60 Panel

REV DATE:

SCALE: 1:3 SHEET 1 OF 1 A1SIZE

ThruFlow Inc.

DATE: 09/09/2013